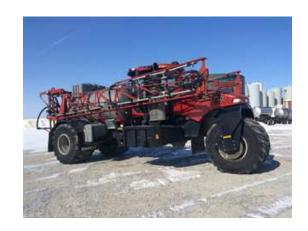

## **CASE 3540**

UNIT: YGT043064

View Asset

|       | APPER | // KI/ L |
|-------|-------|----------|
| ICRAI | AFFER | AIV. F   |
|       |       |          |

| UID          | YGT043064                               | Paint               | No visible damage      |
|--------------|-----------------------------------------|---------------------|------------------------|
| Glass        | No visible damage or missing components | Exterior Lights     | All lights operational |
| Steps/Ladder | <b>S</b> Good                           | Serial Number / VIN | YGT043064              |

## **CONTROL STATION SPRAYER**

| Operator Station                                        |
|---------------------------------------------------------|
| 2955 Machine Hours Showing, Automatic, Air Conditioner, |
| Air Ride Seat                                           |