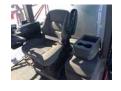

## **CONTROL STATION SPRAYER**

| Operator Station                                        |
|---------------------------------------------------------|
| 2955 Machine Hours Showing, Automatic, Air Conditioner, |
| Air Ride Seat                                           |

## **CONTROL STATION**

| Seats/ArmrestsNo visible damage or missing components |                                             | Hydraulic Controls          | Good        |
|-------------------------------------------------------|---------------------------------------------|-----------------------------|-------------|
| Steering Con                                          | <b>trol</b> Good                            | Drivetrain Controls         | Good        |
| Oil Pressure                                          | The gauge registers in the operating range. | Warning Lights              | Operational |
| Guages                                                | Operational                                 | Hour Meter/Odometer (Start) | 2955.6 hrs  |