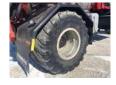

|                              |                        |     | Wheel Studs, | Nuts, Lugs                  | G   |
|------------------------------|------------------------|-----|--------------|-----------------------------|-----|
| <b>TIRE SIZE:</b> 1050/50R32 |                        |     |              |                             |     |
|                              | <b>38</b> /32  N/A N/A | N/A | N/A          | N/A<br>N/A                  |     |
| <b>TIRE SIZE:</b> 1050/50R32 |                        |     |              |                             |     |
|                              | 28/32<br>N/A<br>N/A    | N/A | N/A          | <b>24</b> /32<br>N/A<br>N/A |     |
|                              |                        |     |              |                             |     |
|                              |                        |     |              |                             |     |
| ECONDITIONING                |                        |     |              |                             |     |
| int Rusted/Damaged           |                        |     |              |                             | \$  |
| otal                         |                        |     |              |                             | \$5 |
|                              |                        |     |              |                             |     |