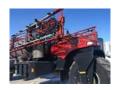

## **CASE 3540**

UNIT: YGT043064

View Asset

|       | APPER | // KI/ L |
|-------|-------|----------|
| ICRAI | AFFER | AIV. F   |
|       |       |          |

| UID          | YGT043064                               | Paint               | No visible damage      |
|--------------|-----------------------------------------|---------------------|------------------------|
| Glass        | No visible damage or missing components | Exterior Lights     | All lights operational |
| Steps/Ladder | <b>S</b> Good                           | Serial Number / VIN | YGT043064              |

|                              |                        |     | Wheel Studs, | Nuts, Lugs                  | G   |
|------------------------------|------------------------|-----|--------------|-----------------------------|-----|
| <b>TIRE SIZE:</b> 1050/50R32 |                        |     |              |                             |     |
|                              | <b>38</b> /32  N/A N/A | N/A | N/A          | N/A<br>N/A                  |     |
| <b>TIRE SIZE:</b> 1050/50R32 |                        |     |              |                             |     |
|                              | 28/32<br>N/A<br>N/A    | N/A | N/A          | <b>24</b> /32<br>N/A<br>N/A |     |
|                              |                        |     |              |                             |     |
|                              |                        |     |              |                             |     |
| ECONDITIONING                |                        |     |              |                             |     |
| int Rusted/Damaged           |                        |     |              |                             | \$  |
| otal                         |                        |     |              |                             | \$5 |
|                              |                        |     |              |                             |     |