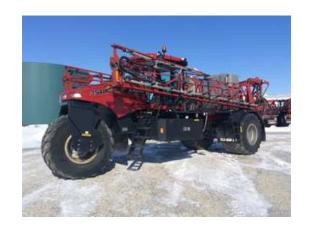

## **CASE 3540**

UNIT: YGT043064

View Asset

|       | APPER | // KI/ L |
|-------|-------|----------|
| ICRAI | AFFER | AIV. F   |
|       |       |          |

| UID          | YGT043064                               | Paint               | No visible damage      |
|--------------|-----------------------------------------|---------------------|------------------------|
| Glass        | No visible damage or missing components | Exterior Lights     | All lights operational |
| Steps/Ladder | <b>S</b> Good                           | Serial Number / VIN | YGT043064              |

## **CONTROL STATION SPRAYER**

| Operator Station                                        |
|---------------------------------------------------------|
| 2955 Machine Hours Showing, Automatic, Air Conditioner, |
| Air Ride Seat                                           |