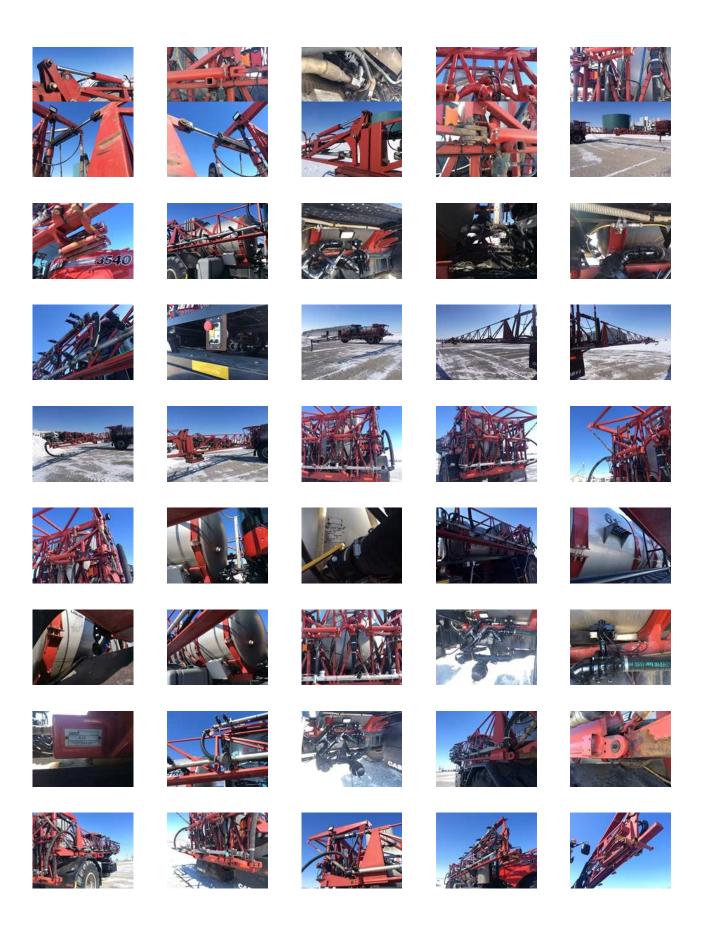

| Hour Meter/Odometer                                 | 2955 hrs                       | Cab Air Conditioner  The ambient temperature is too cold to che                   |                          |
|-----------------------------------------------------|--------------------------------|-----------------------------------------------------------------------------------|--------------------------|
| Cab Heater                                          | Operational                    | Limited Function Check The main components are in place and operational as noted. |                          |
| ENGINE                                              |                                |                                                                                   |                          |
| Blow By                                             | Visible                        | Starter                                                                           | Operationa               |
| <b>Exhaust System</b><br>No visible dar             | mage or missing components     | Radiator                                                                          | Goo                      |
|                                                     |                                | Oil Leaks                                                                         | No dripping leaks        |
| DRIVETRAIN  Transmission                            | Good                           | Rear Axle                                                                         | Goo                      |
| Limited Function Check Th                           | ne drivetrain was operational. |                                                                                   |                          |
| HYDRAULICS                                          |                                |                                                                                   |                          |
| Hydraulic Pump                                      | Good                           | Hydraulic Motors                                                                  | Not operationally checke |
| Hydraulic Tank                                      | Good                           | Cylinders                                                                         | Goo                      |
| Cylinder Pins and Bushings Condition Good           |                                | Limited Function Check (Hydraulics)  The hydraulic system was operationa          |                          |
| CHASSIS SPRAYER                                     | ₹                              |                                                                                   |                          |
| <b>Body Details</b><br>Pump Type:, Hydraulic Driven | Pump 2000 I Tank Type          | Booms and Boom Tree                                                               | Goo                      |
| Stainless Steel Tank, Foam M.<br>Control            |                                | Boom Shocks                                                                       | Good                     |
|                                                     |                                | Tank                                                                              | Goo                      |
| Tank Saddle                                         | Good                           | Plumbing                                                                          | Goo                      |
| Air System                                          | Not operationally checked      | Foam Marker                                                                       | Not operationally checke |
| Controller Rating                                   | Appears complete               |                                                                                   |                          |
|                                                     | TIDE AC                        |                                                                                   |                          |
| CHASSIS RUBBER  Steering Linkage                    | TIRE AG Good                   | Park Brake                                                                        | Goo                      |

|                              |                        |     | Wheel Studs, | Nuts, Lugs                  | G   |
|------------------------------|------------------------|-----|--------------|-----------------------------|-----|
| <b>TIRE SIZE:</b> 1050/50R32 |                        |     |              |                             |     |
|                              | <b>38</b> /32  N/A N/A | N/A | N/A          | N/A<br>N/A                  |     |
| <b>TIRE SIZE:</b> 1050/50R32 |                        |     |              |                             |     |
|                              | 28/32<br>N/A<br>N/A    | N/A | N/A          | <b>24</b> /32<br>N/A<br>N/A |     |
|                              |                        |     |              |                             |     |
|                              |                        |     |              |                             |     |
| ECONDITIONING                |                        |     |              |                             |     |
| int Rusted/Damaged           |                        |     |              |                             | \$  |
| otal                         |                        |     |              |                             | \$5 |
|                              |                        |     |              |                             |     |