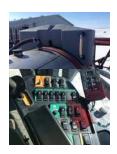

## **CONTROL STATION**

| Seats/ArmrestsNo visible damage or missing components |                                             | Hydraulic Controls          | Good        |
|-------------------------------------------------------|---------------------------------------------|-----------------------------|-------------|
| Steering Con                                          | <b>trol</b> Good                            | Drivetrain Controls         | Good        |
| Oil Pressure                                          | The gauge registers in the operating range. | Warning Lights              | Operational |
| Guages                                                | Operational                                 | Hour Meter/Odometer (Start) | 2955.6 hrs  |