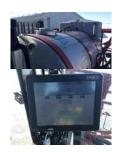

## **CASE 3540**

UNIT: YGT043064

View Asset























































































|       | APPER | // KI/ L |
|-------|-------|----------|
| ICRAI | AFFER | AIV. F   |
|       |       |          |

| UID          | YGT043064                               | Paint               | No visible damage      |
|--------------|-----------------------------------------|---------------------|------------------------|
| Glass        | No visible damage or missing components | Exterior Lights     | All lights operational |
| Steps/Ladder | <b>S</b> Good                           | Serial Number / VIN | YGT043064              |

## **CONTROL STATION SPRAYER**

| Operator Station                                        |
|---------------------------------------------------------|
| 2955 Machine Hours Showing, Automatic, Air Conditioner, |
| Air Ride Seat