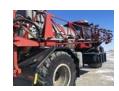

## **CASE 3540**

UNIT: YGT043064

View Asset

|       | APPER | // KI/ L |
|-------|-------|----------|
| ICRAI | AFFER | AIV. F   |
|       |       |          |

| UID          | YGT043064                               | Paint               | No visible damage      |
|--------------|-----------------------------------------|---------------------|------------------------|
| Glass        | No visible damage or missing components | Exterior Lights     | All lights operational |
| Steps/Ladder | <b>S</b> Good                           | Serial Number / VIN | YGT043064              |

|                              |                        |     | Wheel Studs, | Nuts, Lugs                  | G   |
|------------------------------|------------------------|-----|--------------|-----------------------------|-----|
| <b>TIRE SIZE:</b> 1050/50R32 |                        |     |              |                             |     |
|                              | <b>38</b> /32  N/A N/A | N/A | N/A          | N/A<br>N/A                  |     |
| <b>TIRE SIZE:</b> 1050/50R32 |                        |     |              |                             |     |
|                              | 28/32<br>N/A<br>N/A    | N/A | N/A          | <b>24</b> /32<br>N/A<br>N/A |     |
|                              |                        |     |              |                             |     |
|                              |                        |     |              |                             |     |
| ECONDITIONING                |                        |     |              |                             |     |
| int Rusted/Damaged           |                        |     |              |                             | \$  |
| otal                         |                        |     |              |                             | \$5 |
|                              |                        |     |              |                             |     |