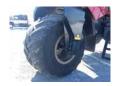

|                              |                        |     | Wheel Studs, | Nuts, Lugs                  | G   |
|------------------------------|------------------------|-----|--------------|-----------------------------|-----|
| <b>TIRE SIZE:</b> 1050/50R32 |                        |     |              |                             |     |
|                              | <b>38</b> /32  N/A N/A | N/A | N/A          | N/A<br>N/A                  |     |
| <b>TIRE SIZE:</b> 1050/50R32 |                        |     |              |                             |     |
|                              | 28/32<br>N/A<br>N/A    | N/A | N/A          | <b>24</b> /32<br>N/A<br>N/A |     |
|                              |                        |     |              |                             |     |
|                              |                        |     |              |                             |     |
| ECONDITIONING                |                        |     |              |                             |     |
| int Rusted/Damaged           |                        |     |              |                             | \$  |
| otal                         |                        |     |              |                             | \$5 |
|                              |                        |     |              |                             |     |