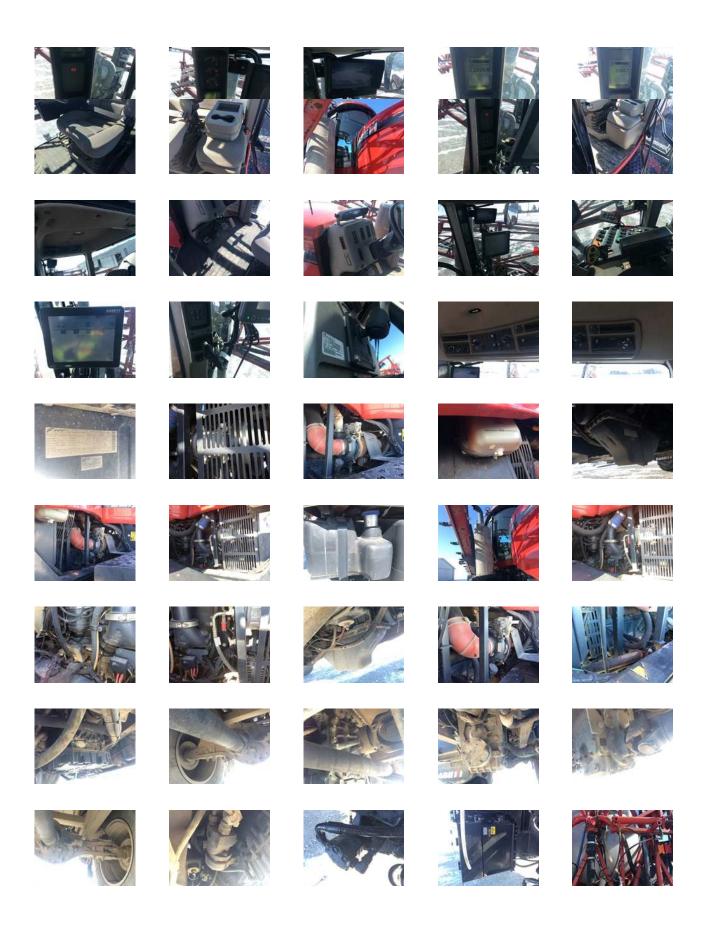

## **CONTROL STATION SPRAYER**

| Operator Station                                        |
|---------------------------------------------------------|
| 2955 Machine Hours Showing, Automatic, Air Conditioner, |
| Air Ride Seat                                           |

## **SAFTEY**

| Horn | Operational | Seat Belts | Operational |
|------|-------------|------------|-------------|
|      |             |            |             |

## **CONTROL STATION**

| Seats/ArmrestsNo visible damage or missing components |                                             | Hydraulic Controls          | Good        |
|-------------------------------------------------------|---------------------------------------------|-----------------------------|-------------|
| Steering Con                                          | <b>trol</b> Good                            | Drivetrain Controls         | Good        |
| Oil Pressure                                          | The gauge registers in the operating range. | Warning Lights              | Operational |
| Guages                                                | Operational                                 | Hour Meter/Odometer (Start) | 2955.6 hrs  |

| Hour Meter/Odometer                                 | 2955 hrs                       | Cab Air Conditioner  The ambient temperature is too cold to che                   |                          |
|-----------------------------------------------------|--------------------------------|-----------------------------------------------------------------------------------|--------------------------|
| Cab Heater                                          | Operational                    | Limited Function Check The main components are in place and operational as noted. |                          |
| ENGINE                                              |                                |                                                                                   |                          |
| Blow By                                             | Visible                        | Starter                                                                           | Operationa               |
| <b>Exhaust System</b><br>No visible dar             | mage or missing components     | Radiator                                                                          | Goo                      |
|                                                     |                                | Oil Leaks                                                                         | No dripping leaks        |
| DRIVETRAIN  Transmission                            | Good                           | Rear Axle                                                                         | Goo                      |
| Limited Function Check Th                           | ne drivetrain was operational. |                                                                                   |                          |
| HYDRAULICS                                          |                                |                                                                                   |                          |
| Hydraulic Pump                                      | Good                           | Hydraulic Motors                                                                  | Not operationally checke |
| Hydraulic Tank                                      | Good                           | Cylinders                                                                         | Goo                      |
| Cylinder Pins and Bushings Condition Good           |                                | Limited Function Check (Hydraulics)  The hydraulic system was operationa          |                          |
| CHASSIS SPRAYER                                     | ₹                              |                                                                                   |                          |
| <b>Body Details</b><br>Pump Type:, Hydraulic Driven | Pump 2000 I Tank Type          | Booms and Boom Tree                                                               | Goo                      |
| Stainless Steel Tank, Foam M.<br>Control            |                                | Boom Shocks                                                                       | Good                     |
|                                                     |                                | Tank                                                                              | Goo                      |
| Tank Saddle                                         | Good                           | Plumbing                                                                          | Goo                      |
| Air System                                          | Not operationally checked      | Foam Marker                                                                       | Not operationally checke |
| Controller Rating                                   | Appears complete               |                                                                                   |                          |
|                                                     | TIDE AC                        |                                                                                   |                          |
| CHASSIS RUBBER  Steering Linkage                    | TIRE AG Good                   | Park Brake                                                                        | Goo                      |