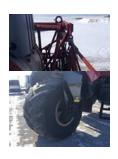

|                              |                        |     | Wheel Studs, | Nuts, Lugs                  | G   |
|------------------------------|------------------------|-----|--------------|-----------------------------|-----|
| <b>TIRE SIZE:</b> 1050/50R32 |                        |     |              |                             |     |
|                              | <b>38</b> /32  N/A N/A | N/A | N/A          | N/A<br>N/A                  |     |
| <b>TIRE SIZE:</b> 1050/50R32 |                        |     |              |                             |     |
|                              | 28/32<br>N/A<br>N/A    | N/A | N/A          | <b>24</b> /32<br>N/A<br>N/A |     |
|                              |                        |     |              |                             |     |
|                              |                        |     |              |                             |     |
| ECONDITIONING                |                        |     |              |                             |     |
| int Rusted/Damaged           |                        |     |              |                             | \$  |
| otal                         |                        |     |              |                             | \$5 |
|                              |                        |     |              |                             |     |