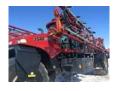

## **CASE 3540**

UNIT: YGT043064

View Asset

|       | APPER | // KI/ L |
|-------|-------|----------|
| ICRAI | AFFER | AIV. F   |
|       |       |          |

| UID          | YGT043064                               | Paint               | No visible damage      |
|--------------|-----------------------------------------|---------------------|------------------------|
| Glass        | No visible damage or missing components | Exterior Lights     | All lights operational |
| Steps/Ladder | <b>S</b> Good                           | Serial Number / VIN | YGT043064              |