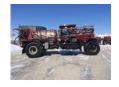

| Hour Meter/Odometer                                 | 2955 hrs                       | Cab Air Conditioner  The ambient temperature is too cold to che                   |                          |
|-----------------------------------------------------|--------------------------------|-----------------------------------------------------------------------------------|--------------------------|
| Cab Heater                                          | Operational                    | Limited Function Check The main components are in place and operational as noted. |                          |
| ENGINE                                              |                                |                                                                                   |                          |
| Blow By                                             | Visible                        | Starter                                                                           | Operationa               |
| <b>Exhaust System</b><br>No visible dar             | mage or missing components     | Radiator                                                                          | Goo                      |
|                                                     |                                | Oil Leaks                                                                         | No dripping leaks        |
| DRIVETRAIN  Transmission                            | Good                           | Rear Axle                                                                         | Goo                      |
| Limited Function Check Th                           | ne drivetrain was operational. |                                                                                   |                          |
| HYDRAULICS                                          |                                |                                                                                   |                          |
| Hydraulic Pump                                      | Good                           | Hydraulic Motors                                                                  | Not operationally checke |
| Hydraulic Tank                                      | Good                           | Cylinders                                                                         | Goo                      |
| Cylinder Pins and Bushings Condition Good           |                                | Limited Function Check (Hydraulics)  The hydraulic system was operationa          |                          |
| CHASSIS SPRAYER                                     | ₹                              |                                                                                   |                          |
| <b>Body Details</b><br>Pump Type:, Hydraulic Driven | Pump 2000 I Tank Type          | Booms and Boom Tree                                                               | Goo                      |
| Stainless Steel Tank, Foam M.<br>Control            |                                | Boom Shocks                                                                       | Good                     |
|                                                     |                                | Tank                                                                              | Goo                      |
| Tank Saddle                                         | Good                           | Plumbing                                                                          | Goo                      |
| Air System                                          | Not operationally checked      | Foam Marker                                                                       | Not operationally checke |
| Controller Rating                                   | Appears complete               |                                                                                   |                          |
|                                                     | TIDE AC                        |                                                                                   |                          |
| CHASSIS RUBBER  Steering Linkage                    | TIRE AG Good                   | Park Brake                                                                        | Goo                      |