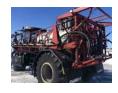

## **CONTROL STATION SPRAYER**

| Operator Station                                        |
|---------------------------------------------------------|
| 2955 Machine Hours Showing, Automatic, Air Conditioner, |
| Air Ride Seat                                           |