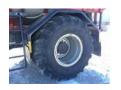

|                              |                        |     | Wheel Studs, | Nuts, Lugs                  | G   |
|------------------------------|------------------------|-----|--------------|-----------------------------|-----|
| <b>TIRE SIZE:</b> 1050/50R32 |                        |     |              |                             |     |
|                              | <b>38</b> /32  N/A N/A | N/A | N/A          | N/A<br>N/A                  |     |
| <b>TIRE SIZE:</b> 1050/50R32 |                        |     |              |                             |     |
|                              | 28/32<br>N/A<br>N/A    | N/A | N/A          | <b>24</b> /32<br>N/A<br>N/A |     |
|                              |                        |     |              |                             |     |
|                              |                        |     |              |                             |     |
| ECONDITIONING                |                        |     |              |                             |     |
| int Rusted/Damaged           |                        |     |              |                             | \$  |
| otal                         |                        |     |              |                             | \$5 |
|                              |                        |     |              |                             |     |