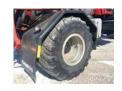

|                              |                        |     | Wheel Studs, | Nuts, Lugs                  | G   |
|------------------------------|------------------------|-----|--------------|-----------------------------|-----|
| <b>TIRE SIZE:</b> 1050/50R32 |                        |     |              |                             |     |
|                              | <b>38</b> /32  N/A N/A | N/A | N/A          | N/A<br>N/A                  |     |
| <b>TIRE SIZE:</b> 1050/50R32 |                        |     |              |                             |     |
|                              | 28/32<br>N/A<br>N/A    | N/A | N/A          | <b>24</b> /32<br>N/A<br>N/A |     |
|                              |                        |     |              |                             |     |
|                              |                        |     |              |                             |     |
| ECONDITIONING                |                        |     |              |                             |     |
| int Rusted/Damaged           |                        |     |              |                             | \$  |
| otal                         |                        |     |              |                             | \$5 |
|                              |                        |     |              |                             |     |