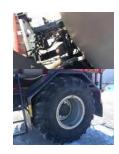

|                              |                        |     | Wheel Studs, | Nuts, Lugs                  | G   |
|------------------------------|------------------------|-----|--------------|-----------------------------|-----|
| <b>TIRE SIZE:</b> 1050/50R32 |                        |     |              |                             |     |
|                              | <b>38</b> /32  N/A N/A | N/A | N/A          | N/A<br>N/A                  |     |
| <b>TIRE SIZE:</b> 1050/50R32 |                        |     |              |                             |     |
|                              | 28/32<br>N/A<br>N/A    | N/A | N/A          | <b>24</b> /32<br>N/A<br>N/A |     |
|                              |                        |     |              |                             |     |
|                              |                        |     |              |                             |     |
| ECONDITIONING                |                        |     |              |                             |     |
| int Rusted/Damaged           |                        |     |              |                             | \$  |
| otal                         |                        |     |              |                             | \$5 |
|                              |                        |     |              |                             |     |